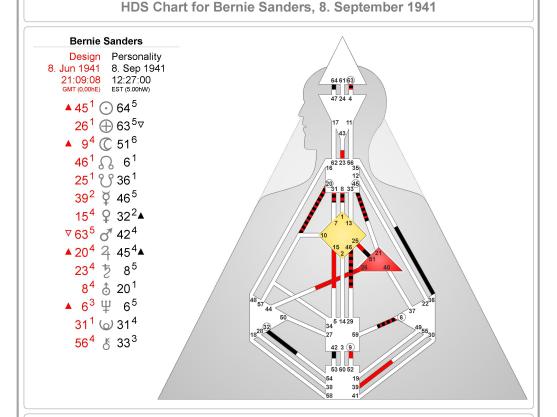

# Click on Chart => (for larger image)

# Overview

Type: Projector

Conditioning Theme: Bitterness
Strategy: Wait to be Invited

Profile: 5 / 1, Heretical Investigator

64-63 / 45-26: The left angle cross of Dominion (2)

Left angle - Trans-Personal Karma

Definition: Single Definition

Inner Authority: Ego Projected

Neutrinos Through Windows 4.0™ Rev #135 - www.NewSunWare.com - © Erik Memmert

licensed for Peter Roe, Norfolk

Report Created on February 29, 2020

### **Map of Centers**

# YOUR DEFINED CENTERS

Your defined centers are the shapes in the chart, the squares the triangles and the diamonds that are colored in. Through these defined centers you have access to your own consistent energy. Because the center is defined, you will experience the energy from each center with a familiar pattern. It may not always be the exact pattern as described, but the description is to give you a flavor of how that energy will come to expression.

# **Map of Centers**

# YOUR DEFINED CHANNELS

Your defined channels have distinct characteristics in the way you act or react. Your defined channels will effect the flow of energy to and from the centers they connect with. As the energy flows through it, the expression of that channel's characteristics will be added to the overall expression.

#### YOUR DEFINED GATES

Your defined gates are truly what give you definition. It is the sum of these that defines your centers and determines your type. It is all the individual expressions of each gate that make you who you really are. In this section you can look at each gate and its expression individually. Please remember two things: 1. That this is a high level description of the gate and it is just to give you a flavor of how you may express this energy. 2. That these gate attributes do not work in isolation so as they come together in your design the attributes may mutate or change into something greater or something less.

Cross Gates: 64 63 45 26